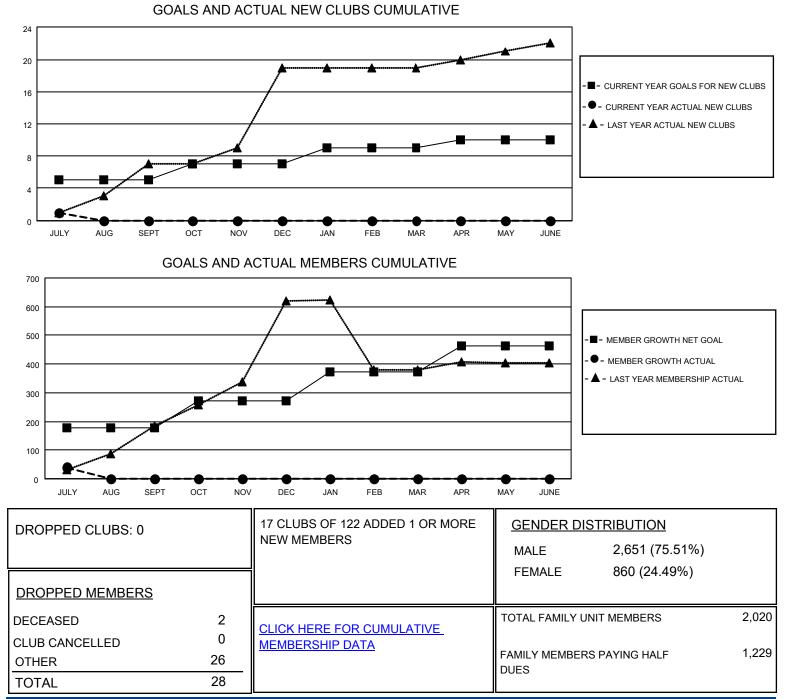

## LOCATION INDIA

District 322C1

Results as of: 7/31/2021

| Clubs                 |               |           |               | Members               |                        |                         |                                                    |
|-----------------------|---------------|-----------|---------------|-----------------------|------------------------|-------------------------|----------------------------------------------------|
| RESULTS FOR 2021-2022 |               |           |               | RESULTS FOR 2021-2022 |                        |                         |                                                    |
| QUARTER               | NEW CLUB GOAL | NEW CLUBS | DROPPED CLUBS | QUARTER               | BER GROWTH NET<br>GOAL | MEMBER GROWTH<br>ACTUAL | DROPPED<br>MEMBERS ACTUAL<br>(including transfers) |
| JULY/AUG/SEPT         | 5             | 1         | 0             | JULY/AUG/SEPT         | 179                    | 70                      | 28                                                 |
| OCT/NOV/DEC           | 2             | 0         | 0             | OCT/NOV/DEC           | 93                     | 0                       | 0                                                  |
| JAN/FEB/MAR           | 2             | 0         | 0             | JAN/FEB/MAR           | 102                    | 0                       | 0                                                  |
| APR/MAY/JUNE          | 1             | 0         | 0             | APR/MAY/JUNE          | 88                     | 0                       | 0                                                  |